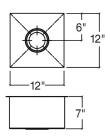

## **Specifications**

 Model
 003212

 Collection
 Classic

 Bowl dimensions
 12" × 12" × 7"

 Overall dimensions
 13 1/2" × 13 1/2" × 7"

 Recommended cabinet
 18"