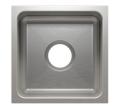

## **Specifications**

 Model
 003212

 Collection
 Classic

 Bowl dimensions
 12" × 12" × 7"

 Overall dimensions
 13 1/2" × 13 1/2" × 7"

 Recommended cabinet
 18"